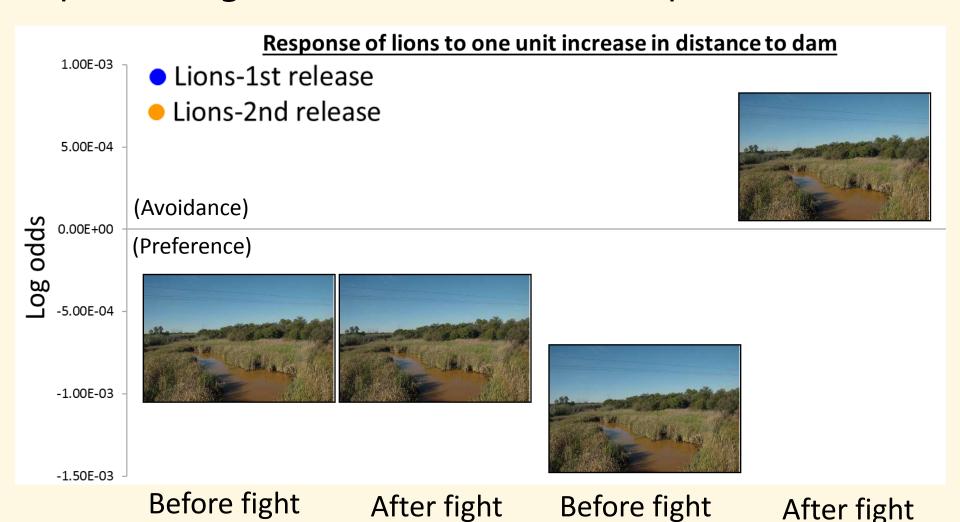

#### RESULTS: 2<sup>ND</sup> ORDER - HOME RANGE ESTABLISHMENT

Effects of territorial conflicts on HR overlap %

Event: Lions-2<sup>nd</sup> release killed by lions-1<sup>st</sup> release

Males-1<sup>st</sup> release: ↑ 66.72%

Females-1<sup>st</sup> release: ↑ 67.55%

Surviving male-2<sup>nd</sup> release: ↓ 90.69%

#### RESULTS: 3RD ORDER - HABITAT FEATURES

Areas close to dams, rivers & with high % tree cover Riparian vegetation & seasonal floodplains