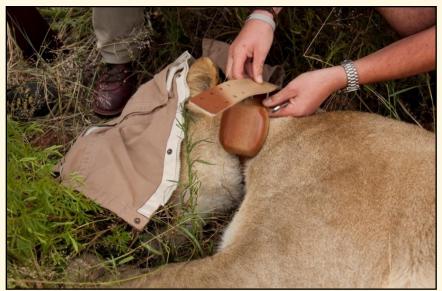

## Lions reintroduction

11 lions  $(4\sqrt[3]{7})$ 

3 separate releases (2011-13)

Satellite collared 6 GPS locations/day

Lions reintroduction

**11** lions (4♂ 7♀)

3 separate releases (2011-13)

Satellite collared
6 GPS locations/day