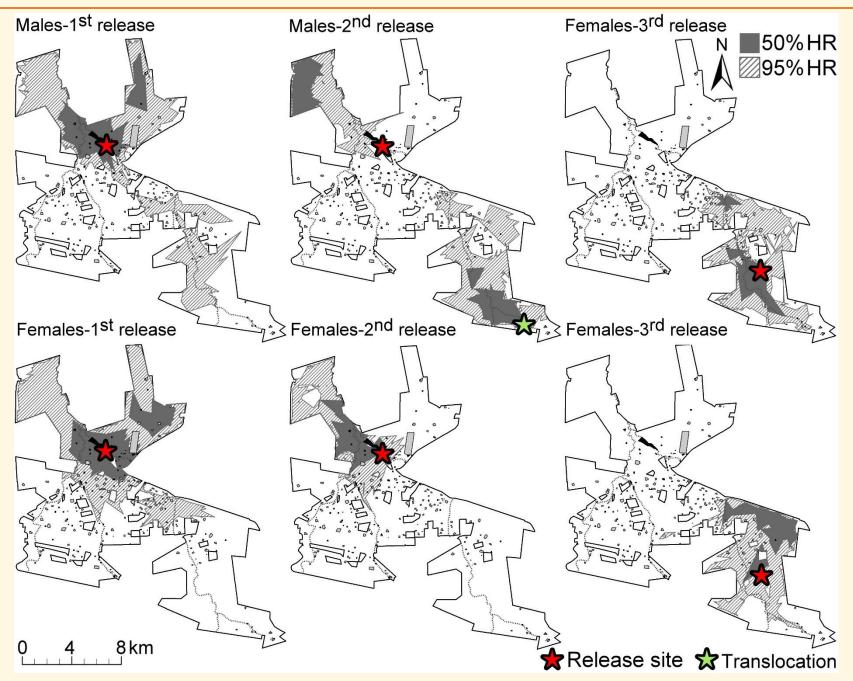

#### RESULTS: 2<sup>ND</sup> ORDER - HOME RANGE ESTABLISHMENT

#### RESULTS: 2<sup>ND</sup> ORDER - HOME RANGE ESTABLISHMENT

Effects of territorial conflicts on HR overlap %

Event: Lions-2<sup>nd</sup> release killed by lions-1<sup>st</sup> release

Males-1<sup>st</sup> release: ↑ 66.72%

Females-1<sup>st</sup> release: ↑ 67.55%

Surviving male-2<sup>nd</sup> release: ↓ 90.69%