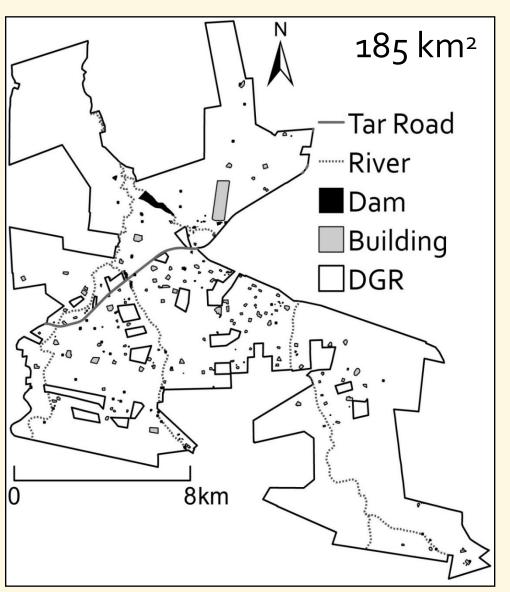

# How to move around and where to settle:

Environmental determinants of spatial behaviour in reintroduced lions (*Panthera leo*)



Sze-Wing Yiu<sup>1,2</sup>, Mark Keith<sup>3</sup>, Francesca Parrini<sup>2</sup> & Leszek Karczmarski<sup>1</sup>

<sup>&</sup>lt;sup>1</sup>The Swire Institute of Marine Sciences, The University of Hong Kong <sup>2</sup>Centre for African Ecology, University of the Witwatersrand <sup>3</sup>Centre for Wildlife Management, University of Pretoria







### **METHODOLOGY**

# Dinokeng Game Reserve



## Lions reintroduction

11 lions  $(4\sqrt[3]{7})$ 

3 separate releases (2011-13)



Satellite collared 6 GPS locations/day

## **METHODOLOGY**

Habitat selection analyses

Oct 2011 – Sep 2014

2<sup>nd</sup> order: Home range (HR)

**Utilization distribution** 

Time Local Convex Hull (T-LoCoH)

3<sup>rd</sup> order: Habitat features

Resource Selection Function (RSF)

Lions reintroduction

**11** lions (4♂ 7♀)

3 separate releases (2011-13)



Satellite collared
6 GPS locations/day

#### RESULTS: 2<sup>ND</sup> ORDER - HOME RANGE ESTABLISHMENT



#### RESULTS: 2<sup>ND</sup> ORDER - HOME RANGE ESTABLISHMENT

Effects of territorial conflicts on HR overlap %

Event: Lions-2<sup>nd</sup> release killed by lions-1<sup>st</sup> release

Males-1<sup>st</sup> release: ↑ 66.72%

Females-1<su